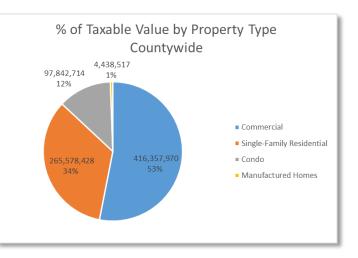

axable Values

The accompanying attachment contains the 2017 taxable value estimates by taxing authority per F.S. 200.065(8) which requires the data be provided to all taxing authorities by June 1<sup>st,</sup> for budget planning purposes.

Please keep the following points in mind as you review these estimates:

- Tangible Personal Property returns were not submitted until May 1<sup>st</sup> by many of our largest taxpayers. We will continue to process those returns until certification of the Preliminary Tax Roll.
- The Save-Our-Homes Cap percentage this year is 2.1%, which limits increases in taxable value to an overall level below actual growth in the real estate market.
- The Taxable Value of New Construction countywide totals \$784 million, indicating an increase of 37.8% from 2016.



We will certify the preliminary 2017 tax roll by July 1<sup>st</sup> in accordance with our published tax roll calendar.

If you have any questions concerning these estimates, please contact Uzma Syed, Tax Roll Compliance Manager, at (727) 464-5042. If we can be of further assistance, please do not hesitate to contact my office.

Sincerely,

Mike Lun,

MIKE TWITTY, MAI **Property Appraiser** 

## Attachment.

### X MAIN OFFICE - COUNTY COURTHOUSE

315 Court St - 2nd Floor Clearwater, FL 33756 Office: (727) 464-3207 Fax: (727) 464-3448 Residential Appraisals: Hearing Impaired: Commercial Appraisals: Office: (727) 464-3284

Exemptions: Office: (727) 464-3294 Fax: (727) 464-3408 Office: (727) 464-3643 Office: (727) 464-3370 Tangible Personal Property: Office: (727) 464-8484 Fax: (727) 464-8